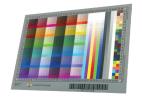

# **IT8 Target Set**

#### Scanner Calibration for accurate Colors

The automatic SilverFast IT8 Calibration includ-

ing a target set (Fuji 6x7 cm Advanced Transparency and Fuji 10x15 cm Advanced Reflective) guarantees brilliant colors when scanning reflective as well as transparent

originals. The SilverFast Resolution Target (USAF 1951) ensures optimum sharpness.