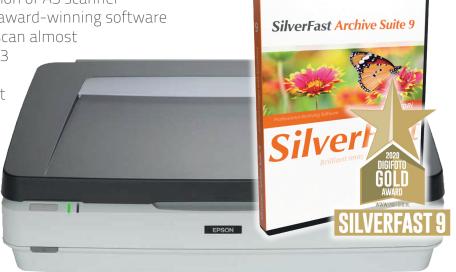

#### The A3 Scanner with optimum Accessories

SilverFast All-in-One XL, a combination of A3 scanner **Epson Expression 13000XL Pro** and award-winning software

SilverFast Archive Suite enables to scan almost

anything. Huge originals up to DIN A3 or up to 48 slides at once using the included transparency unit. A perfect combination of current hardware and software.

This compelling package also includes a **SilverFast IT8 Target Set** for an automatic scanner calibration and additional accessories.

### SilverFast Archive Suite

#### Professionals trust SilverFast - since 20 Years

The Archive Suite is a convincing package consisting of scanner software and imaging software for a subsequent image optimization. Handling the software is easy, even beginners can create brilliant images using the intelligent automatic functionalities and the integrated OuickTime movies.